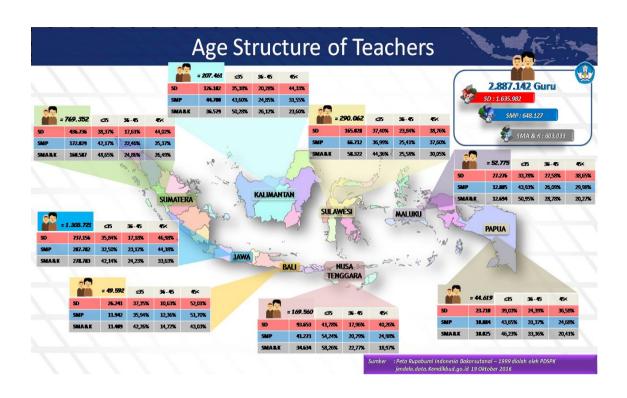

## Teachers Training Based on ICT



## Education Budget of Local Government Alokasi APBD untuk Pendidikan Alokasi untuk Pendidikan dalam APBD (Persentase) Per Siswa/Tahun 18.17% 6.484.500 pulauan Riau nantan Selatan DI Yogyakarta Riau 551.800 484.800 456.000 445.100 43, 393,40, 378,400 377,100 361,900 358,600 313,300 250,300 250,300 211,200 182,600 165,400 4,800 432,300 Bengkulu Tenggara esi Tengah Sumatera Barat Sulawesi Utara ngka Belitung 147.600 135.600 calimantan Barat Sumatera Utara calimantan Utara Sulawesi Selatan Bangka Belitung Jawa Timur Jawa Tengah Jawa Barat 135.600 126.800 123.700 121.900 112.700 76.000 64.200 nantan Barat mantan Barat wesi Tenggara natera Selatan imatera Barat lawesi Selatan imatera Utara Jawa Timur Jawa Tengah Jawa Barat Sunatera Barat Sulawesi Selatan Sumatera Utara Jawa Timur Jawa Tengah