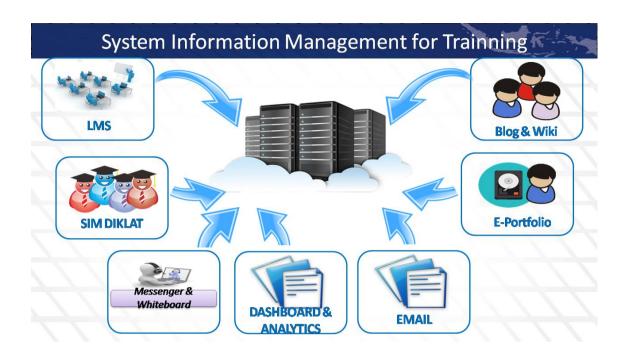

## **Fiture of LMS**

- √ Whiteboard
- √ Video Conference
- √ Tes & Quiz
- √ Ujian
- ✓ Email
- √ Forum Diskusi
- √ Video Player
- √ Chat
- ✓ Blog & Wiki