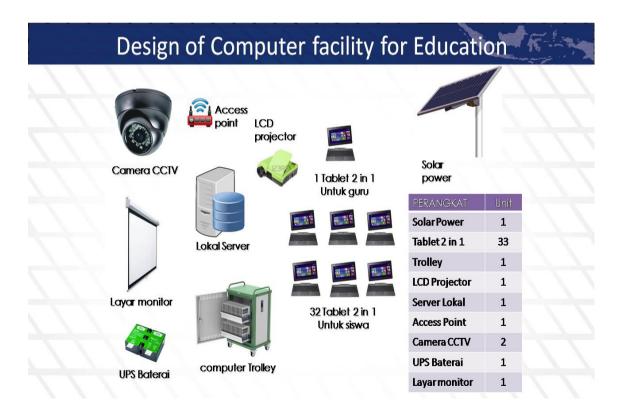

4.500 pulauan Riau nantan Selatan DI Yogyakarta Riau 551.800 484.800 456.000 445.100 43, 393,40, 378,400 377,100 361,900 358,600 313,300 250,300 250,300 211,200 182,600 165,400 4,800 432,300 Bengkulu Tenggara esi Tengah Sumatera Barat Sulawesi Utara ngka Belitung 147.600 135.600 calimantan Barat Sumatera Utara calimantan Utara Sulawesi Selatan Bangka Belitung Jawa Timur Jawa Tengah Jawa Barat 135.600 126.800 123.700 121.900 112.700 76.000 64.200 nantan Barat mantan Barat wesi Tenggara natera Selatan imatera Barat lawesi Selatan imatera Utara Jawa Timur Jawa Tengah Jawa Barat Sunatera Barat Sulawesi Selatan Sumatera Utara Jawa Timur Jawa Tengah Jawa Barat Nusa Tenggara Barat Nusa Tenggara Timur Nusa Tenggara Barat 1,57% 1,56% 48,400 Nusa Tenggara Timur Papua Barat Sumber: BPKLN 2015









## **Open Education Resources** SISTEM Rumah Belaiar TVe (Video) Radio (Radio) (Multimedia) SARANA-PRASARANA Laboratorium Laboratorium Simulator Fasilitas lainnya (Fisik) Maya Guru/Dosen Teknisi **Komunitas BAHAN AJAR** Video **Teks** Gambar **Audio** Animasi Simulasi





## **Fiture of LMS**



- √ Whiteboard
- √ Video Conference
- √ Tes & Quiz
- √ Ujian
- ✓ Email
- √ Forum Diskusi
- √ Video Player
- √ Chat
- ✓ Blog & Wiki