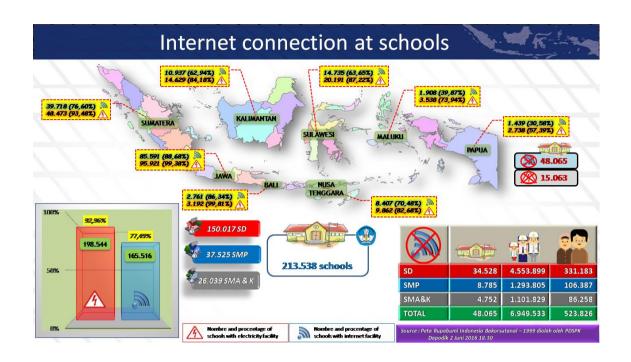

## Education Budget of Local Government Alokasi APBD untuk Pendidikan Alokasi untuk Pendidikan dalam APBD (Persentase) Per Siswa/Tahun 18.17% 6.484.500 pulauan Riau nantan Selatan DI Yogyakarta Riau 551.800 484.800 456.000 445.100 43, 393,40, 378,400 377,100 361,900 358,600 313,300 250,300 250,300 211,200 182,600 165,400 4,800 432,300 Bengkulu Tenggara esi Tengah Sumatera Barat Sulawesi Utara ngka Belitung 147.600 135.600 calimantan Barat Sumatera Utara calimantan Utara Sulawesi Selatan Bangka Belitung Jawa Timur Jawa Tengah Jawa Barat 135.600 126.800 123.700 121.900 112.700 76.000 64.200 nantan Barat mantan Barat wesi Tenggara natera Selatan imatera Barat lawesi Selatan imatera Utara Jawa Timur Jawa Tengah Jawa Barat Sunatera Barat Sulawesi Selatan Sumatera Utara Jawa Timur Jawa Tengah Jawa Barat Nusa Tenggara Barat Nusa Tenggara Timur Nusa Tenggara Barat 1,57% 1,56% 48,400 Nusa Tenggara Timur Papua Barat Sumber: BPKLN 2015