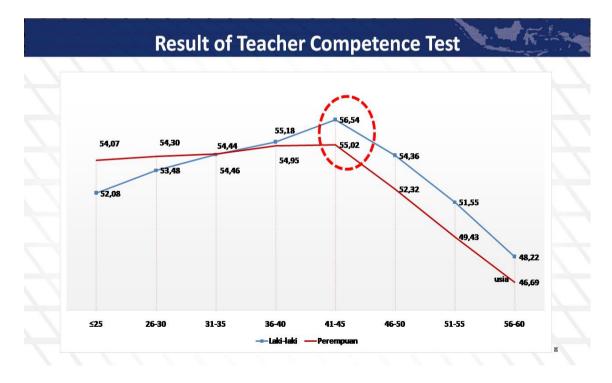

6.484.500 pulauan Riau nantan Selatan DI Yogyakarta Riau 551.800 484.800 456.000 445.100 43, 393,40, 378,400 377,100 361,900 358,600 313,300 250,300 250,300 211,200 182,600 165,400 4,800 432,300 Bengkulu Tenggara esi Tengah Sumatera Barat Sulawesi Utara ngka Belitung 147.600 135.600 calimantan Barat Sumatera Utara calimantan Utara Sulawesi Selatan Bangka Belitung Jawa Timur Jawa Tengah Jawa Barat 135.600 126.800 123.700 121.900 112.700 76.000 64.200 nantan Barat mantan Barat wesi Tenggara natera Selatan imatera Barat lawesi Selatan imatera Utara Jawa Timur Jawa Tengah Jawa Barat Sunatera Barat Sulawesi Selatan Sumatera Utara Jawa Timur Jawa Tengah Jawa Barat Nusa Tenggara Barat Nusa Tenggara Timur Nusa Tenggara Barat 1,57% 1,56% 48,400 Nusa Tenggara Timur Papua Barat Sumber: BPKLN 2015









## **Open Education Resources** SISTEM Rumah Belaiar TVe (Video) Radio (Radio) (Multimedia) SARANA-PRASARANA Laboratorium Laboratorium Simulator Fasilitas lainnya (Fisik) Maya Guru/Dosen Teknisi **Komunitas BAHAN AJAR** Video **Teks** Gambar **Audio** Animasi Simulasi





## **Fiture of LMS**



- √ Whiteboard
- √ Video Conference
- √ Tes & Quiz
- √ Ujian
- ✓ Email
- √ Forum Diskusi
- √ Video Player
- √ Chat
- ✓ Blog & Wiki