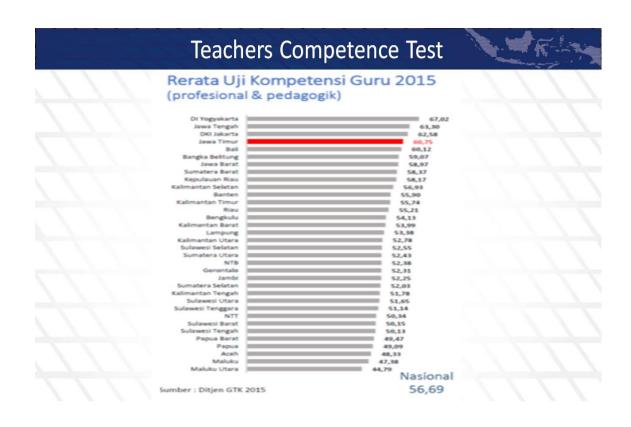

% 6.484.500 pulauan Riau nantan Selatan DI Yogyakarta Riau 551.800 484.800 456.000 445.100 43, 393,40, 378,400 377,100 361,900 358,600 313,300 250,300 250,300 211,200 182,600 165,400 4,800 432,300 Bengkulu Tenggara esi Tengah Sumatera Barat Sulawesi Utara ngka Belitung 147.600 135.600 calimantan Barat Sumatera Utara calimantan Utara Sulawesi Selatan Bangka Belitung Jawa Timur Jawa Tengah Jawa Barat 135.600 126.800 123.700 121.900 112.700 76.000 64.200 nantan Barat mantan Barat wesi Tenggara natera Selatan imatera Barat lawesi Selatan imatera Utara Jawa Timur Jawa Tengah Jawa Barat Sunatera Barat Sulawesi Selatan Sumatera Utara Jawa Timur Jawa Tengah Jawa Barat Nusa Tenggara Barat Nusa Tenggara Timur Nusa Tenggara Barat 1,57% 1,56% 48,400 Nusa Tenggara Timur Papua Barat Sumber: BPKLN 2015









## **Open Education Resources** SISTEM Rumah Belaiar TVe (Video) Radio (Radio) (Multimedia) SARANA-PRASARANA Laboratorium Laboratorium Simulator Fasilitas lainnya (Fisik) Maya Guru/Dosen Teknisi **Komunitas BAHAN AJAR** Video **Teks** Gambar **Audio** Animasi Simulasi





## **Fiture of LMS**



- √ Whiteboard
- √ Video Conference
- √ Tes & Quiz
- √ Ujian
- ✓ Email
- √ Forum Diskusi
- √ Video Player
- √ Chat
- ✓ Blog & Wiki