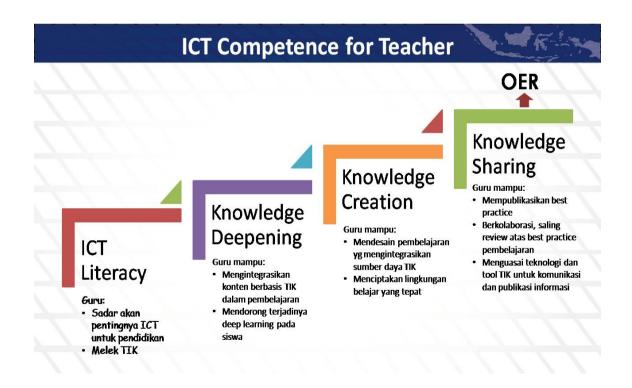

135.600 calimantan Barat Sumatera Utara calimantan Utara Sulawesi Selatan Bangka Belitung Jawa Timur Jawa Tengah Jawa Barat 135.600 126.800 123.700 121.900 112.700 76.000 64.200 nantan Barat mantan Barat wesi Tenggara natera Selatan imatera Barat lawesi Selatan imatera Utara Jawa Timur Jawa Tengah Jawa Barat Sunatera Barat Sulawesi Selatan Sumatera Utara Jawa Timur Jawa Tengah Jawa Barat Nusa Tenggara Barat Nusa Tenggara Timur Nusa Tenggara Barat 1,57% 1,56% 48,400 Nusa Tenggara Timur Papua Barat Sumber: BPKLN 2015









## **Open Education Resources** SISTEM Rumah Belaiar TVe (Video) Radio (Radio) (Multimedia) SARANA-PRASARANA Laboratorium Laboratorium Simulator Fasilitas lainnya (Fisik) Maya Guru/Dosen Teknisi **Komunitas BAHAN AJAR** Video **Teks** Gambar **Audio** Animasi Simulasi





## **Fiture of LMS**



- √ Whiteboard
- √ Video Conference
- √ Tes & Quiz
- √ Ujian
- ✓ Email
- √ Forum Diskusi
- √ Video Player
- √ Chat
- ✓ Blog & Wiki